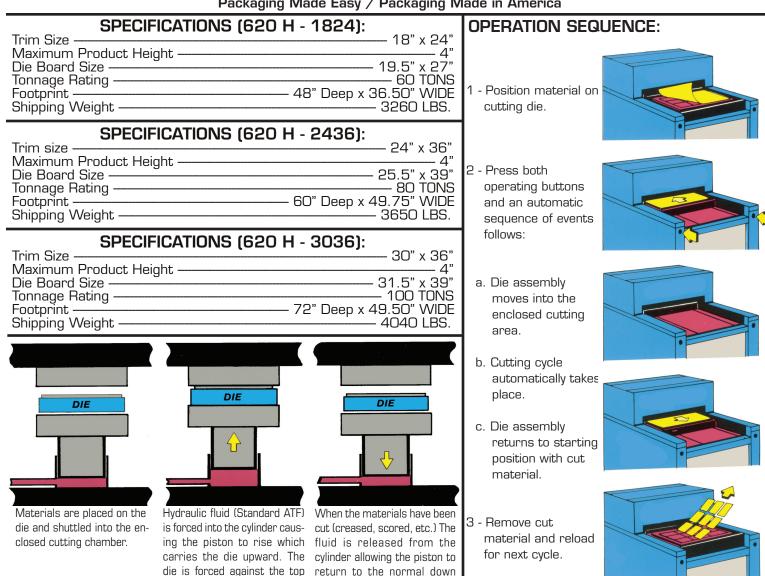

The die change over system is fast and simple, requiring little operator skill that significantly reduces downtime during job changes. Simply lift the die up and out, drop the new die into place. That's lt! No bolting, shimming, or fastening into place. And because it's hydraulic, there are no time consuming mechanical adjustments. Just dial in the required pressure and you're ready to go.

For operator safety, the actual cutting sequence takes place inside a fully enclosed cutting chamber. Due to the precise and uniform pressure developed with hydraulics, die life is greatly enhanced.

HANNAN® also manufactures standard-stock DIAMOND® steel rule skin packaging dies or custom steel rule cutting dies for your next die cutting application.

## Packaging Made Easy / Packaging Made in America

shuttled out of the enclosed

cutting chamber and removed.

bolster assembly causing the position. Materials are

cutting action.

HANNAN PRODUCTS CORPORATION 9106 PULSAR COURT, UNIT C. CORONA, CA. 92883 TELEPHONE: (951) 735-1587 / (800) 954-4266 FAX: (951) 735-0827 WWW.HANNANPAK.COM SALES@HANNANPAK.COM