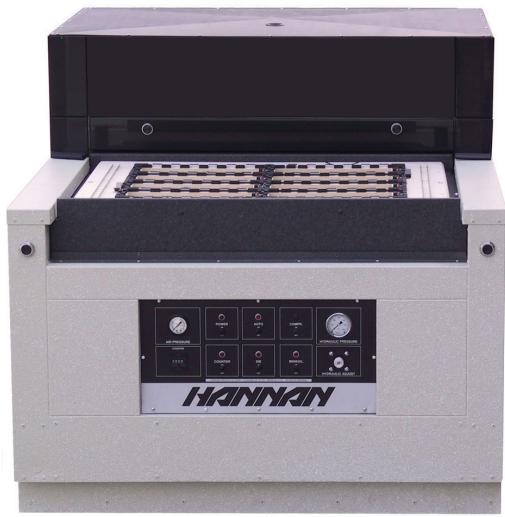

## Fully Automatic Hydraulic Die Cutting 620 H Series

## Standard Features:

Accurate Indexing
Die Carrier
Heavy Duty Industrial Finish
Low Power Usage
Pneumatic Pressure Gauge
Rapid Cycle Times
Uses Standard ATF Fluid

All Steel Construction
Enclosed Cutting Chamber
Hydraulic Pressure Gauge
Panel-Mounted Pressure Control
Precise Pressure Regulation
Safety Lock "Die Out" Switch

Built In Lift Point
Extended Die Life
Instant Tooling Change Over
Plug In Relays
Production Monitor
Stainless Steel Striker Plate

## THE PROFESSIONAL'S CHOICE

The HANNAN® Fully Automatic 620 H Series Hydraulic Die Cutting Machine has been designed specifically for skin and blister packaging applications. However, the HANNAN® 620 H Series is not limited to these areas alone, and is equally suited for use in many other manufacturing industries such as boxes, gaskets, plastics, foams, etc., just to name a few.

For operator safety, the actual cutting sequence takes place inside a fully enclosed cutting chamber. Due to the precise and uniform pressure developed with hydraulics, die life is greatly enhanced.

HANNAN® also manufactures standard-stock DIAMOND® steel rule skin packaging dies or custom steel rule cutting dies for your next die cutting application.